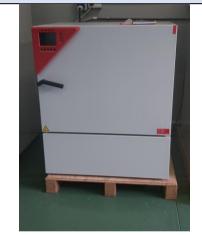

Humidity Chamber **Application:** This chamber only start at 23 °C upwards. **Relocation Lab**: Bld 19A, Room A131

Instron Dynatup 9250HV (Height of about 4 meters) Application: Impact tester Relocation Lab: Bld 14C, Room C10