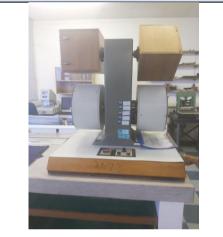

worths Testing. Very important (need water supply) Relocation Lab: Bld 19A, Room A143



Instron 3345 Application: tensile strength properties for fabrics) Relocation Lab: Bld 19A, Room A147





New– UV-Vis instrument (not installed yet pending the relocation decision **Relocation Lab**: Bld 19A, Room A017 (Optical lab)



2 MARTINDALE Abrasion machines Application: used for testing woven and knitted fabric how long it takes to wear out. Relocation Lab: Bld 19A, Room A143



MARTINDALE Abrasion machine **Application:** used for testing woven and knitted fabric how long it takes to wear out. **Relocation Lab:** Bld 19A, Room A143



Taber Abrasion Testers (require conditioned room) Application: used for abraising carpets for automotive **Relocation Lab**: Bld 19A, Room A143

















Pill Tester Application: pilling testes on knits fabrics Relocation Lab: Bld 19A, Room A143



GC-MS (Clarus 500 Gas Chromatography) NB: Good machine for business – for testing pesticides and other chemical tests Relocation Lab: Bld 19A, Room A113

**Relocation Priority 2** 

Acoustic Tester Waiting for battery replacement Application: used for sound absorption of non-woven materials. Relocation Lab: Bld 19A, Room A143



Tear Strength – Textest Instruments Application: testing tear strength of a fabric Relocation Lab: Bld 19A, Room A143







Titan Strength Tester Very impartant but require R48k to repair the power supply **Relocation Lab**: Bld 19A, Room A147







### **Relocation Priority 3**



AND GX-600 Weighing balance Max 610g & Min 0.02g D=0.001g Relocation Lab: Bld 19A, Room