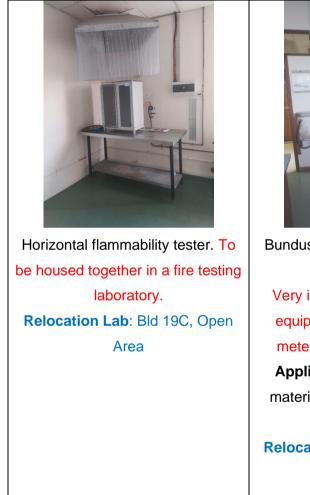

Vertical (white) and Horizontal (brown) flammability testers. Require methane gas line. To be housed together in a fire testing laboratory. **Relocation Lab**: Bld 19C, Open Area