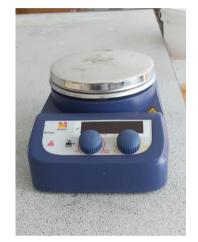

Precisca 800M Weighing balance **Relocation Lab**: Bld 19A, Room A147

MK Lab Hot Plate Relocation Lab: Bld 19A, Room A147

Optical Microscopes **Relocation Lab**: Bld 19A, Room A014 (Basement)

Relocation Lab: Bld 19A, Room A014 (Basement