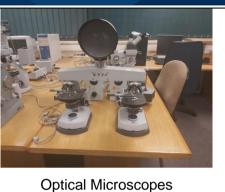

Precisca 800M Weighing balance **Relocation Lab**: Bld 19A, Room A147

MK Lab Hot Plate Relocation Lab: Bld 19A, Room A147

Optical Microscopes **Relocation Lab**: Bld 19A, Room A014 (Basement)

Relocation Lab: Bld 19A, Room A014 (Basement

Optical Microscopes Relocation Lab: Bld 19A, Room A014 (Basement

GE-TE-FLO Permeater (require compute upgrade) Application: used for testing water absorption on PPEs and army materials Relocation Lab: Bld 19A, Room A147