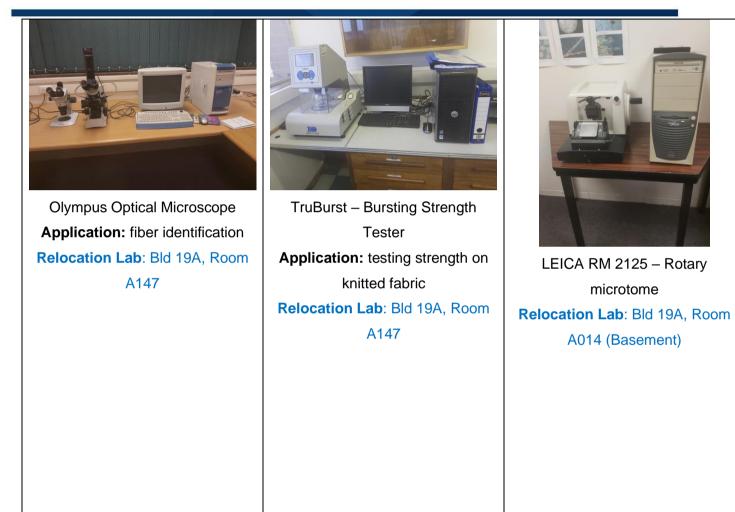

Precisca 800M Weighing balance **Relocation Lab**: Bld 19A, Room A147

MK Lab Hot Plate Relocation Lab: Bld 19A, Room A147

Optical Microscopes **Relocation Lab**: Bld 19A, Room A014 (Basement)

Relocation Lab: Bld 19A, Room A014 (Basement

Optical Microscopes Relocation Lab: Bld 19A, Room A014 (Basement

GE-TE-FLO Permeater (require compute upgrade) Application: used for testing water absorption on PPEs and army materials Relocation Lab: Bld 19A, Room A147