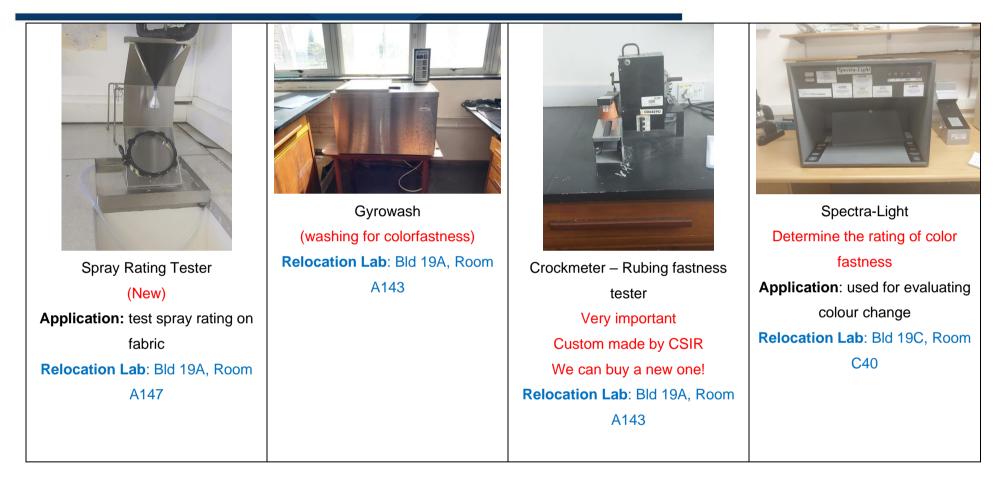

ine for Woolworths Testing. Very important (need water supply) Relocation Lab: Bld 19A, Room A143



Instron 3345 Application: tensile strength properties for fabrics) Relocation Lab: Bld 19A, Room A147





New– UV-Vis instrument (not installed yet pending the relocation decision **Relocation Lab**: Bld 19A, Room A017 (Optical lab)



2 MARTINDALE Abrasion machines Application: used for testing woven and knitted fabric how long it takes to wear out. Relocation Lab: Bld 19A, Room A143



MARTINDALE Abrasion machine **Application:** used for testing woven and knitted fabric how long it takes to wear out. **Relocation Lab:** Bld 19A, Room A143



Taber Abrasion Testers (require conditioned room) Application: used for abraising carpets for automotive **Relocation Lab**: Bld 19A, Room A143

















Pill Tester Application: pilling testes on knits fabrics Relocation Lab: Bld 19A, Room A143



GC-MS (Clarus 500 Gas Chromatography) NB: Good machine for business – for testing pesticides and other chemical tests Relocation Lab: Bld 19A, Room A113

**Relocation Priority 2** 

Acoustic Tester Waiting for battery replacement Application: used for sound absorption of non-woven materials. Relocation Lab: Bld 19A, Room A143



Tear Strength – Textest Instruments Application: testing tear strength of a fabric Relocation Lab: Bld 19A, Room A143







Titan Strength Tester Very impartant but require R48k to repair the power supply **Relocation Lab**: Bld 19A, Room A147







### **Relocation Priority 3**



AND GX-600 Weighing balance Max 610g & Min 0.02g D=0.001g Relocation Lab: B