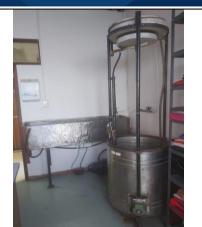

# **Relocation Priority 1**

Bundusman – Water Repellency Tester. Very important! Custom made equipment. Height of about 3 meters. Needs water supply. Application: used on coated materials mostly army uniform, and for PPEs Relocation Lab: Bld 19A, Room A143