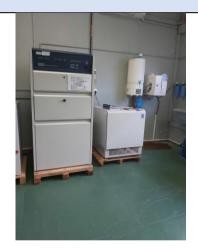

Humidity Chamber **Application:** This chamber only start at 23 °C upwards. **Relocation Lab**: Bld 19A, Room A131

Instron Dynatup 9250HV (Height of about 4 meters) Application: Impact tester Relocation Lab: Bld 14C, Room C10