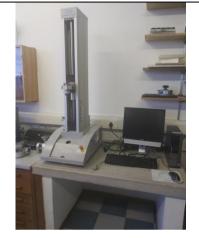

Electrolux Wascator – Washing machine for Woolworths Testing. Very important (need water supply) Relocation Lab: Bld 19A, Room A143

Instron 3345 Application: tensile strength properties for fabrics) Relocation Lab: Bld 19A, Room A147