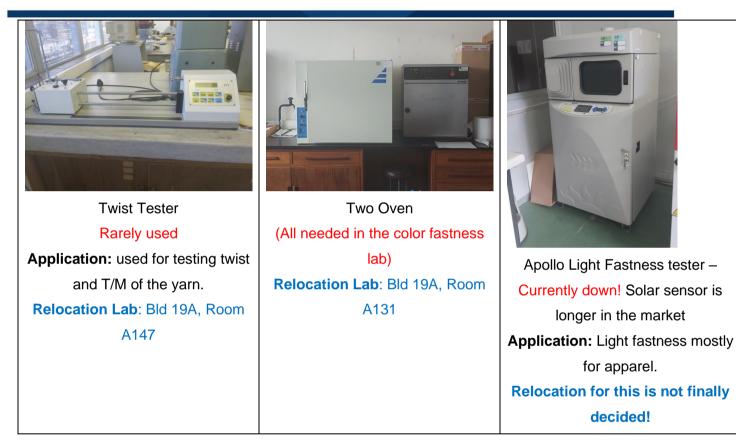

- o 38 various equipment
- o 2 washing machines one of them specially made for Woolworth testing
- 2 sewing machines
- o 2 ovens dedicated for color fastness test lab
- o 3 weighing balances
- o 1 hot plate
- o 1 iron press