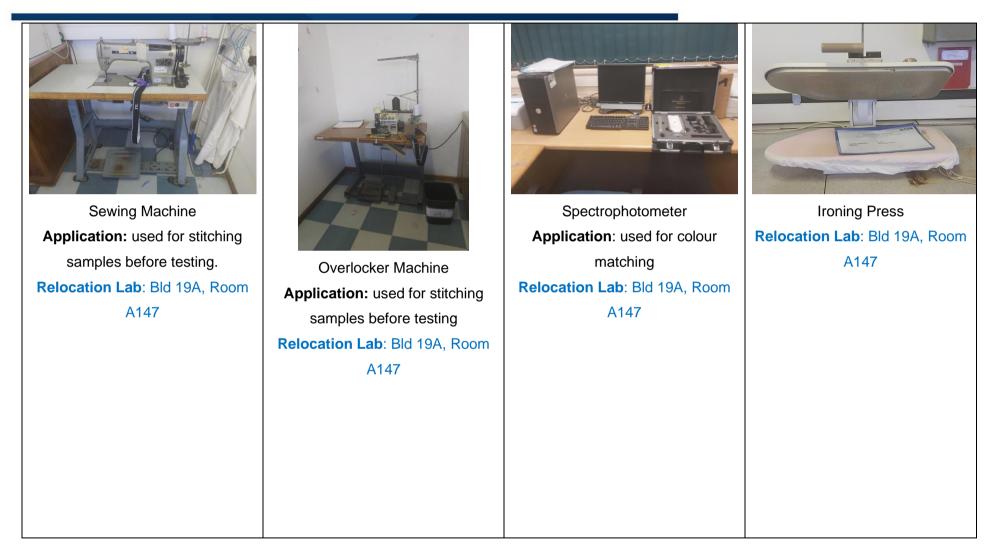

Woolworths Testing. Very important (need water supply) Relocation Lab: Bld 19A, Room A143



Instron 3345 Application: tensile strength properties for fabrics) Relocation Lab: Bld 19A, Room A147





New– UV-Vis instrument (not installed yet pending the relocation decision **Relocation Lab**: Bld 19A, Room A017 (Optical lab)



2 MARTINDALE Abrasion machines Application: used for testing woven and knitted fabric how long it takes to wear out. Relocation Lab: Bld 19A, Room A143



MARTINDALE Abrasion machine **Application:** used for testing woven and knitted fabric how long it takes to wear out. **Relocation Lab:** Bld 19A, Room A143



Taber Abrasion Testers (require conditioned room) Application: used for abraising carpets for automotive **Relocation Lab**: Bld 19A, Room A143

















Pill Tester Application: pilling testes on knits fabrics Relocation Lab: Bld 19A, Room A143



GC-MS (Clarus 500 Gas Chromatography) NB: Good machine for business – for testing pesticides and other chemical tests Relocation Lab: Bld 19A, Room A113

**Relocation Priority 2** 

Acoustic Tester Waiting for battery replacement Application: used for sound absorption of non-woven materials. Relocation Lab: Bld 19A, Room A143



Tear Strength – Textest Instruments Application: testing tear strength of a fabric Relocation Lab: Bld 19A, Room A143







Titan Strength Tester Very impartant but require R48k to repair the power supply **Relocation Lab**: Bld 19A, Room A147







### **Relocation Priority 3**



AND GX-600 Weighing balance Max 610g & Min 0.02g D=0.001g Relocation Lab: Bld 19A,