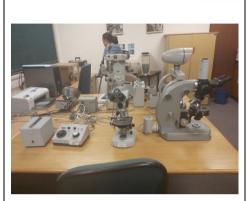

Precisca 800M Weighing balance **Relocation Lab**: Bld 19A, Room A147

MK Lab Hot Plate Relocation Lab: Bld 19A, Room A147

Optical Microscopes **Relocation Lab**: Bld 19A, Room A014 (Basement)

Relocation Lab: Bld 19A, Room A014 (Basement

Optical Microscopes Relocation Lab: Bld 19A, Room A014 (Basement

GE-TE-FLO Permeater (require compute upgrade) Application: used for testing water absorption on PPEs and army materials Relocation Lab: Bld 19A, Room A147