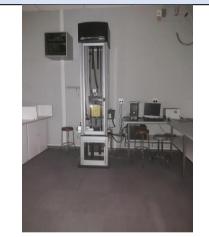

Humidity Chamber **Application:** This chamber only start at 23 °C upwards. **Relocation Lab**: Bld 19A, Room A131

Instron Dynatup 9250HV (Height of about 4 meters) Application: Impact tester Relocation Lab: Bld 14C, Room C10