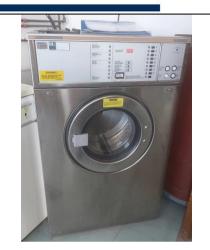

Electrolux Wascator – Washing machine for Woolworths Testing. Very important (need water supply) Relocation Lab: Bld 19A, Room A143

Instron 3345 Application: tensile strength properties for fabrics) Relocation Lab: Bld 19A, Room A147