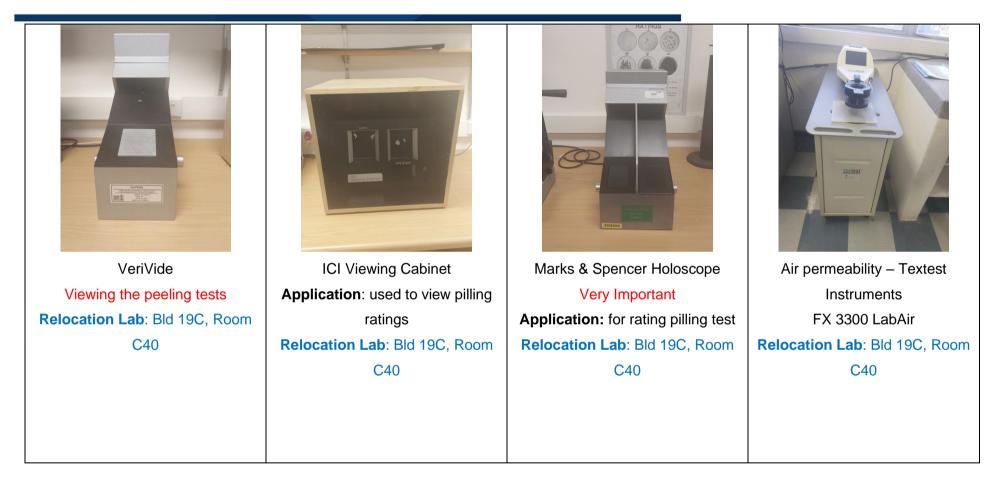

for Woolworths Testing. Very important (need water supply) Relocation Lab: Bld 19A, Room A143



Instron 3345 Application: tensile strength properties for fabrics) Relocation Lab: Bld 19A, Room A147





New– UV-Vis instrument (not installed yet pending the relocation decision **Relocation Lab**: Bld 19A, Room A017 (Optical lab)



2 MARTINDALE Abrasion machines Application: used for testing woven and knitted fabric how long it takes to wear out. Relocation Lab: Bld 19A, Room A143



MARTINDALE Abrasion machine **Application:** used for testing woven and knitted fabric how long it takes to wear out. **Relocation Lab:** Bld 19A, Room A143



Taber Abrasion Testers (require conditioned room) Application: used for abraising carpets for automotive **Relocation Lab**: Bld 19A, Room A143

















Pill Tester Application: pilling testes on knits fabrics Relocation Lab: Bld 19A, Room A143



GC-MS (Clarus 500 Gas Chromatography) NB: Good machine for business – for testing pesticides and other chemical tests Relocation Lab: Bld 19A, Room A113

**Relocation Priority 2** 

Acoustic Tester Waiting for battery replacement Application: used for sound absorption of non-woven materials. Relocation Lab: Bld 19A, Room A143



Tear Strength – Textest Instruments Application: testing tear strength of a fabric Relocation Lab: Bld 19A, Room A143







Titan Strength Tester Very impartant but require R48k to repair the power supply **Relocation Lab**: Bld 19A, Room A147







### **Relocation Priority 3**



AND GX-600 Weighing balance Max 610g & Min 0.02g D=0.001g Relocation Lab: Bld 1