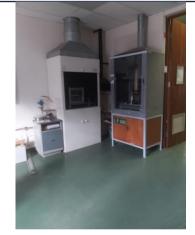

Vertical (white) and Horizontal (brown) flammability testers. Require methane gas line. To be housed together in a fire testing laboratory. **Relocation Lab**: Bld 19C, Open Area