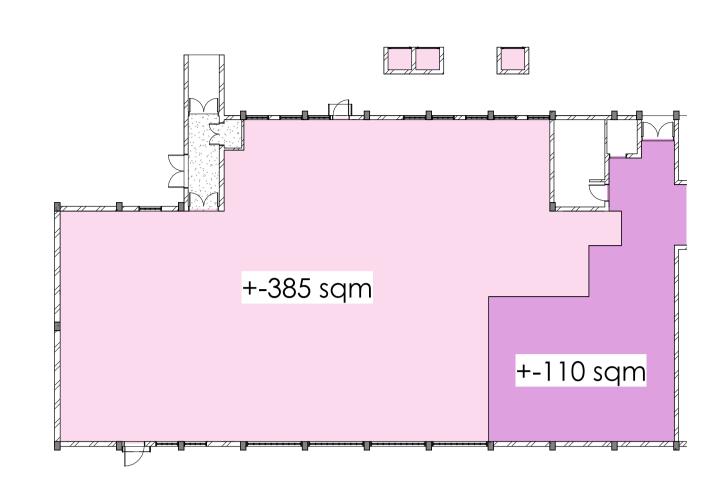

1 LOO - GROUND FLOOR SMF SCHEMATIC DIAGRAM
Scale 1:200

Schematic Legend Small Molecule Admin Small Molecule Laboratory

2 LO1 - FIRST FLOOR SMF SCHEMATIC DIAGRAMS
Scale 1:200

Schematic Legend Biopharmaceutical Admin Biopharmaceutical Laboratory