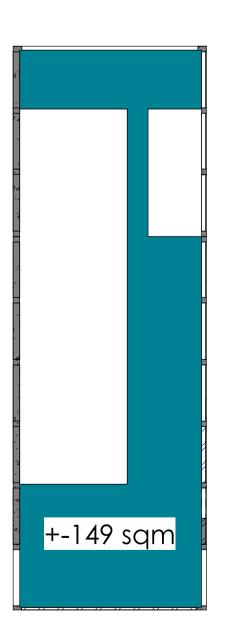

1 LOO - GROUND FLOOR SMF SCHEMATIC DIAGRAM
Scale 1:200

Schematic Legend Small Molecule Admin Small Molecule Laboratory



2 LO1 - FIRST FLOOR SMF SCHEMATIC DIAGRAMS
Scale 1:200



Schematic Legend Biopharmaceutical Admin Biopharmaceutical Laboratory



4 LO1 - FIRST FLOOR BP SCHEMATIC DIAGRAMS

FOR INFORMATION

- FIGURED DIMENSIONS TO BE USED IN PREFERENCE TO SCALED DIMENSIONS. HIGURED DIMENSIONS TO BE USED IN PREFERENCE TO SCALED DIMENSIONS.
   ALL DIMENSIONS ARE IN MILLIMETERS.
   ALL RELEVANT DETAILS, LEVELS, DIMENSIONS ARE TO BE CHECKED ON SITE, PRIOR TO THE COMMENCEMENT OF ANY SETTING OUT OR CONSTRUCTION.
   ANY DISCREPANCIES, ERRORS AND OMISSIONS ARE TO BE REPORTED TO LTS.
- IMMEDIATELY BEFORE COMMENCING WITH ANY WORK.
- ALL WORK IS TO BE CARRIED OUT IN ACCORDANCE WITH THE RELEVANT BUILDING STANDARDS AND LOCAL AUTHORITY REGULATIONS. CONTRACTOR TO ALWAYS HAVE A HARD COPY OF THE LATEST SET OF
- DRAWINGS ON SITE. DRAWINGS ARE TO BE READ IN CONJUNCTION WITH ALL OTHER DRAWINGS, SCHEDULES AND SPECIFICATIONS RELATED TO THIS PROJECT.