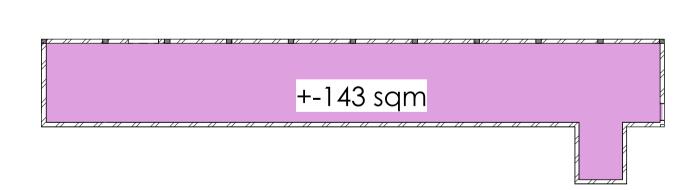

1 LOO - GROUND FLOOR SMF SCHEMATIC DIAGRAM
Scale 1:200

Schematic Legend Small Molecule Admin Small Molecule Laboratory



2 LO1 - FIRST FLOOR SMF SCHEMATIC DIAGRAMS
Scale 1:200



Schematic Legend Biopharmaceutical Admin Biopharmaceutical Laboratory



4 LO1 - FIRST FLOOR BP SCHEMATIC DIAGRAMS

FOR INFORMATION

- FIGURED DIMENSIONS TO BE USED IN PREFERENCE TO SCALED DIMENSIONS. HIGURED DIMENSIONS TO BE USED IN PREFERENCE TO SCALED DIMENSIONS.
   ALL DIMENSIONS ARE IN MILLIMETERS.
   ALL RELEVANT DETAILS, LEVELS, DIMENSIONS ARE TO BE CHECKED ON SITE, PRIOR TO THE COMMENCEMENT OF ANY SETTING OUT OR CONSTRUCTION.
   ANY DISCREPANCIES, ERRORS AND OMISSIONS ARE TO BE REPORTED TO LTS.
- IMMEDIATELY BEFORE COMMENCING WITH ANY WORK.
- ALL WORK IS TO BE CARRIED OUT IN ACCORDANCE WITH THE RELEVANT BUILDING STANDARDS AND LOCAL AUTHORITY REGULATIONS. CONTRACTOR TO ALWAYS HAVE A HARD COPY OF THE LATEST SET OF
- DRAWINGS