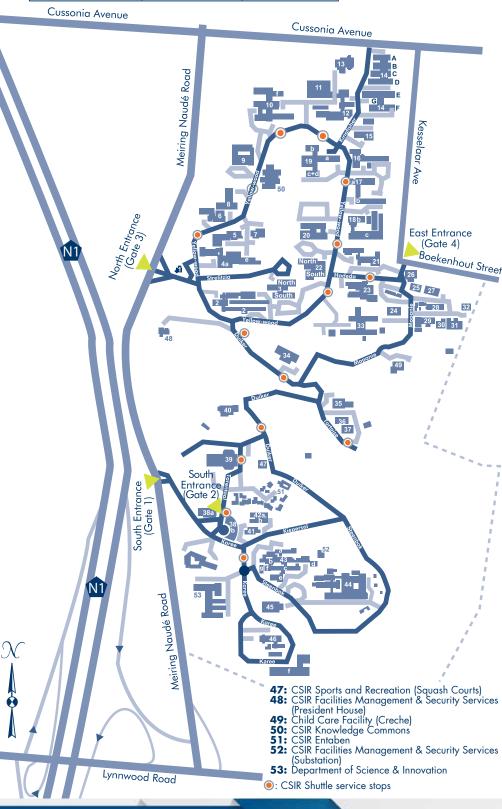

## **CSIR - PRETORIA SITE**

Physical address: Meiring Naude Road, Brummeria

Tel: (012) 841 2911

| Gate  |                | Latitude       |
|-------|----------------|----------------|
| North | 28°16′ 31.9″ E | 25°44′ 52.5″ S |
| South | 28°16′ 36.8″ E | 25°45′ 18.8″ S |
| East  | 28°16′ 55.9″ E | 25°44′ 52.4″ S |

## **INDEX**

CSIR North Entrance – Visitors Reception CSIR Facilities Management & Security Services

(Security)
CSIR Smart Mobility
CSIR Smart Places
CSIR Facilities Management & Security Services CSIR Facilities Management & 3333 (Security) CSIR Hosted National Programmes CSIR Hosted Programmes CSIR Strategic Procurement Unit

CSIR Strategic Procurement Unit
CSIR Finance
CSIR Human Capital
CSIR Business Excellence & Integration
CSIR Leadership Team
CSIR Internal Auditing Services
National Metrology Institute of South Africa
South African Police Services (Forensic Services)
External Leaguets

External Tenants

-7: National Metrology Institute of South Africa
National Metrology Institute of South Africa External Tenants

CSIR Information and Communication

9: CSIR Intormation and Communication
Technology
Services CSIR Cilla Training centre
10: CSIR Inorganic Laboratory
State Security Agency
11-13: CSIR Defence & Security
14: CSIR Future Production: Chemicals
CSIR Smart Places
CSIR Future Production: Manufacturing
External Tenants
15: CSIR Future Production: Manufacturing

External lenants

15: CSIR Future Production: Manufacturing
16: CSIR Defence & Security
CSIR Smart Places
CSIR Future Production: Manufacturing
17: CSIR Future Production: Manufacturing
CSIR Business Development and

Commercialisation
CSIR Defence & Security
External Tenants

18: CSIR Future Production: Chemicals CSIR Advanced Agriculture and Food CSIR Nextgen Health External Tenants

19: CSIR Future Production: Chemicals External Tenants

20: CSIR Nextgen Health

CSIR Advanced Agriculture and Food External tenant – Scicorp Laboratories External Tenants

21: Vacant
22: CSIR Strategic Communications
CSIR Information Services

External Tenants

23: Tshwane University of Technology
NHLS-National Health Laboratory Services CSIR Enterprise Risk Management CSIR Legal and Compliance Services 24: CSIR Smart Places

Bodykinetics (Gymnasium)

External Tenant CSIR Facilities Management & Security Services-

26: CSIR East Gate Entrance (Visitors Reception)
27: CSIR Facilities Management & Security Services-

28: Firelab
29: SANRAL (Strika Communications) Klydon

30: Government Printing Works 31: Vacant

33: CSIR Smart Places External Tenants

34: CSIR Smart Places
35: CSIR Facilities Management & Security Services
External Tenants

36: CSIR Facilities Management & Security Services
37: CSIR Facilities Management & Security Services
CSIR Safety, Health, Environment and Quality
CSIR Medical Centre

38: CSIR South Gate Entrance (Visitors Reception) External Tenants

39: CSIR International Convention Center (ICC)
40: CSIR Sports and Recreation
41: CSIR Licensing and Venture

43: CSIR Future Production: Manufacturing
CSIR Nextgen Enterprises and Institutions
C4IR South Africa Denel Aerospace Systems External Tenants

44-45: CSIR Defence & Security
46: CSIR Future Production: Manufacturing
External Tenants