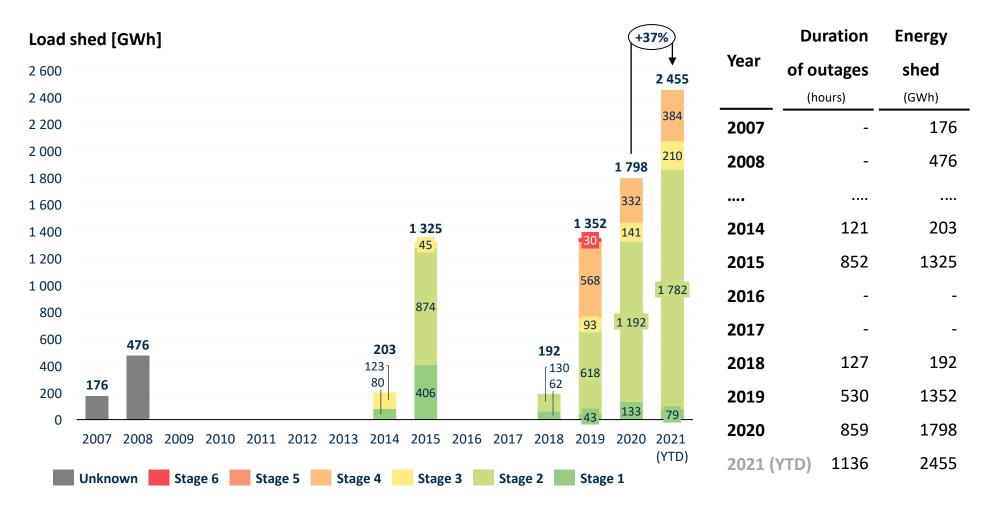

## **South Africa Load shedding statistics**

(last updated 30 Nov 2021 17:00)

Notes: Load shedding assumed to have taken place for the full hours in which it was implemented. Practically, load shedding (and the Stage) may occassionally change/ end during a particular hour; Total GWh calculated assuming Stage 1 = 1 000 MW, Stage 2 = 2 000 MW, Stage 3 = 3 000 MW, Stage 4 = 4 000 MW, Stage 5 = 5 000 MW, Stage 6 = 6 000 MW; Cost to the economy of load shedding is estimated using COUE (cost of unserved energy) = 87.50 R/kWh

Sources: Eskom Twitter account; Eskom HId SOC Ltd FaceBook page; Eskom se Push (mobile app); Nersa; CSIR analysis