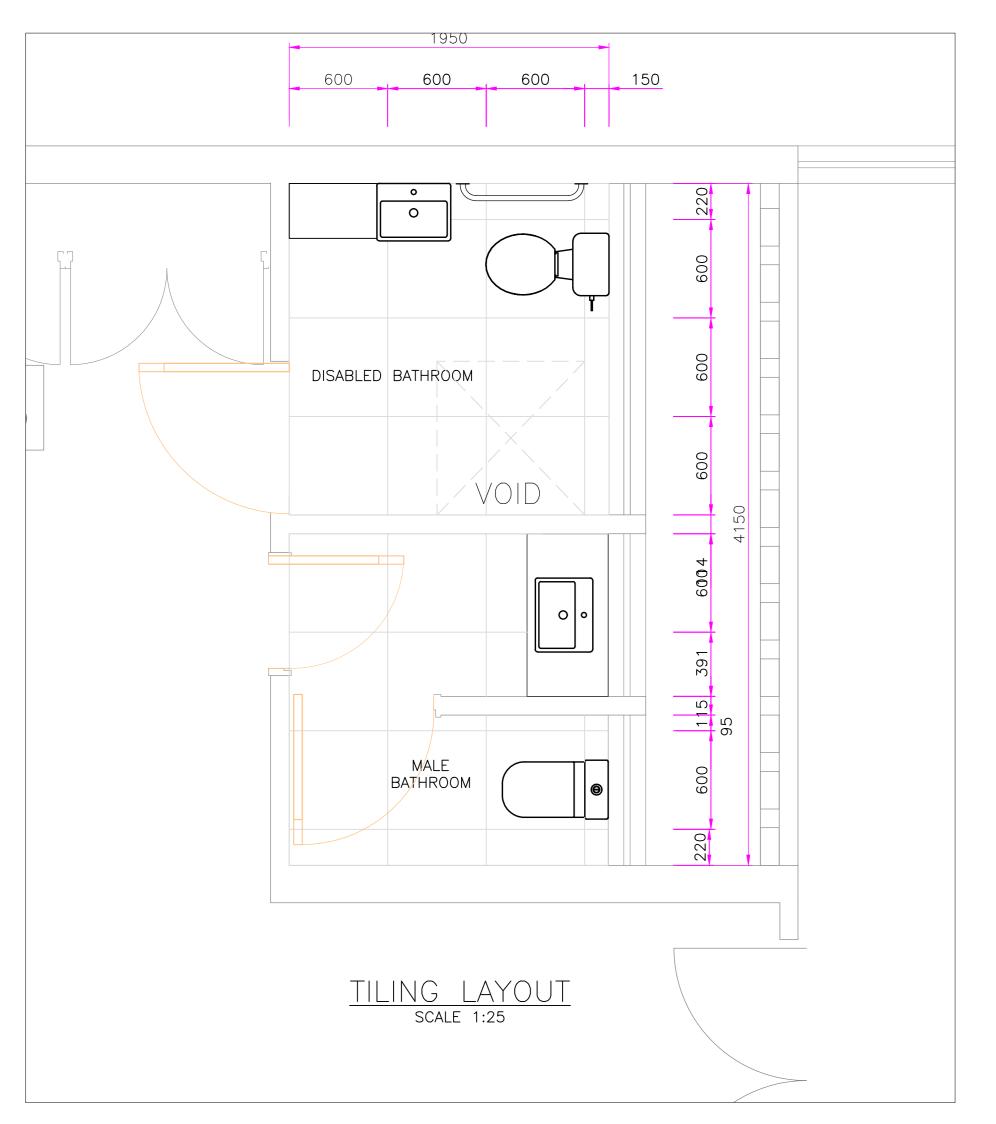

| FINISHES | SCHEDULE |
|----------|----------|

| THUSTIL | 13 JOHEDOLE                                                                                                                                                                                                                                                                                                                                                                                                              |             |
|---------|--------------------------------------------------------------------------------------------------------------------------------------------------------------------------------------------------------------------------------------------------------------------------------------------------------------------------------------------------------------------------------------------------------------------------|-------------|
| CODE    | SPECIFICATION                                                                                                                                                                                                                                                                                                                                                                                                            | COLOR       |
| BBF01   | SERIE ROCK 636 DARK GREY MATT PORCELAIN TILES COMPLYING WITH SANS 1449/13006 FIXED TO PREPARED FLOOR SCREED WITH APPROVED TILE ADHESIVE MIXED WITH BONDING LIQUID IN LIEU OF WATER. JOINTS TO BE GROUTED WITH TILE GROUT WITH MINIMUM 5mm EXPANSION JOINTS AT PERIMETRE. ALL STRUCTURAL EXPANSION AND CONSTRUCTION JOINTS at MAXIMUM OF 5m CENTRES IN BOTH DIRECTIONS. ALL SPECIFICATIONS TO MANUFACTURERS REQUIREMENTS. | DARK GREY   |
| WALLS   |                                                                                                                                                                                                                                                                                                                                                                                                                          |             |
| CODE    | SPECIFICATION                                                                                                                                                                                                                                                                                                                                                                                                            | COLOR       |
| BAW01   | SERIE ROCK 636 LIGHT GREY MATT PORCELAIN TILES COMPLYING WITH SANS 1449/13006 FIXED TO PREPARED WALL SCREED WITH APPROVED TILE ADHESIVE MIXED WITH BONDING LIQUID IN LIEU OF WATER. JOINTS TO BE GROUTED WITH TILE GROUT WITH MINIMUM 5mm EXPANSION JOINTS AT PERIMETRE. ALL STRUCTURAL EXPANSION AND CONSTRUCTION JOINTS at MAXIMUM OF 5m CENTRES IN BOTH DIRECTIONS. ALL SPECIFICATIONS TO MANUFACTURERS REQUIREMENTS. | LIGHT GREY  |
| BAWM01  | DOUGLAS JONES 435-48X48mm MESH BACKED CERAMIC MOSAICES INSTALLED AS VANITY SPLASHBACK. (3 MOSAIC TILES HIGH) FIXED MESH DOWN TO INTERNAL PLASTERED WALL, FIX ADHESIVE MIXED WITH BONDING LIQUID IN LIEU OF WATER. LAID WITH TILE GROUT, APPLIED WITH FLEXIBLE SPATULA. EXCESS GROUT REMOVED WITH DAMP SPONGE. TILES TO BE WASHED WITH GLINT TILE CLEANER ONCE GROUT HAS CURED.                                           | DARK GREY   |
| BAWM01  | PLASCON Y5-E2-3. ABOVE WALL TIELS, UP TO THE CEILING LEVEL. PREPARE WALL, REMOVE ALL RESIDUE, FLAKING AND DUST, MAKE GOOD WITH POLYFILLA OR RHINOLITE, TO RECEIVE 1 COAT UNIVERSAL UNDERCOAT AND 2 COATS OF PLASCON DOUBLE VELVET WALL PAINT.                                                                                                                                                                            | AMAZON MIST |
|         | 1                                                                                                                                                                                                                                                                                                                                                                                                                        |             |

## FINISHES SCHEDULE

| CODE   | SPECIFICATION                                                                                                                                                                                                                                                                                                                                                                                                            | COLOR      |
|--------|--------------------------------------------------------------------------------------------------------------------------------------------------------------------------------------------------------------------------------------------------------------------------------------------------------------------------------------------------------------------------------------------------------------------------|------------|
| BBF01  | SERIE ROCK 636 DARK GREY MATT PORCELAIN TILES COMPLYING WITH SANS 1449/13006 FIXED TO PREPARED FLOOR SCREED WITH APPROVED TILE ADHESIVE MIXED WITH BONDING LIQUID IN LIEU OF WATER. JOINTS TO BE GROUTED WITH TILE GROUT WITH MINIMUM 5mm EXPANSION JOINTS AT PERIMETRE. ALL STRUCTURAL EXPANSION AND CONSTRUCTION JOINTS at MAXIMUM OF 5m CENTRES IN BOTH DIRECTIONS. ALL SPECIFICATIONS TO MANUFACTURERS REQUIREMENTS. | DARK GREY  |
| WALLS  |                                                                                                                                                                                                                                                                                                                                                                                                                          |            |
| CODE   | SPECIFICATION                                                                                                                                                                                                                                                                                                                                                                                                            | COLOR      |
| BAW01  | SERIE ROCK 636 LIGHT GREY MATT PORCELAIN TILES COMPLYING WITH SANS 1449/13006 FIXED TO PREPARED WALL SCREED WITH APPROVED TILE ADHESIVE MIXED WITH BONDING LIQUID IN LIEU OF WATER. JOINTS TO BE GROUTED WITH TILE GROUT WITH MINIMUM 5mm EXPANSION JOINTS AT PERIMETRE. ALL STRUCTURAL EXPANSION AND CONSTRUCTION JOINTS at MAXIMUM OF 5m CENTRES IN BOTH DIRECTIONS. ALL SPECIFICATIONS TO MANUFACTURERS REQUIREMENTS. | LIGHT GREY |
| BAWM01 | DOUGLAS JONES 435-48X48mm MESH BACKED CERAMIC MOSAICES INSTALLED AS VANITY SPLASHBACK. (3 MOSAIC TILES HIGH) FIXED MESH DOWN TO INTERNAL PLASTERED WALL, FIX ADHESIVE MIXED WITH BONDING LIQUID IN LIEU OF WATER. LAID WITH TILE GROUT, APPLIED WITH FLEXIBLE SPATULA. EXCESS GROUT REMOVED WITH DAMP SPONGE. TILES TO BE WASHED WITH GLINT TILE CLEANER ONCE GROUT HAS CURED.                                           | DARK GREY  |