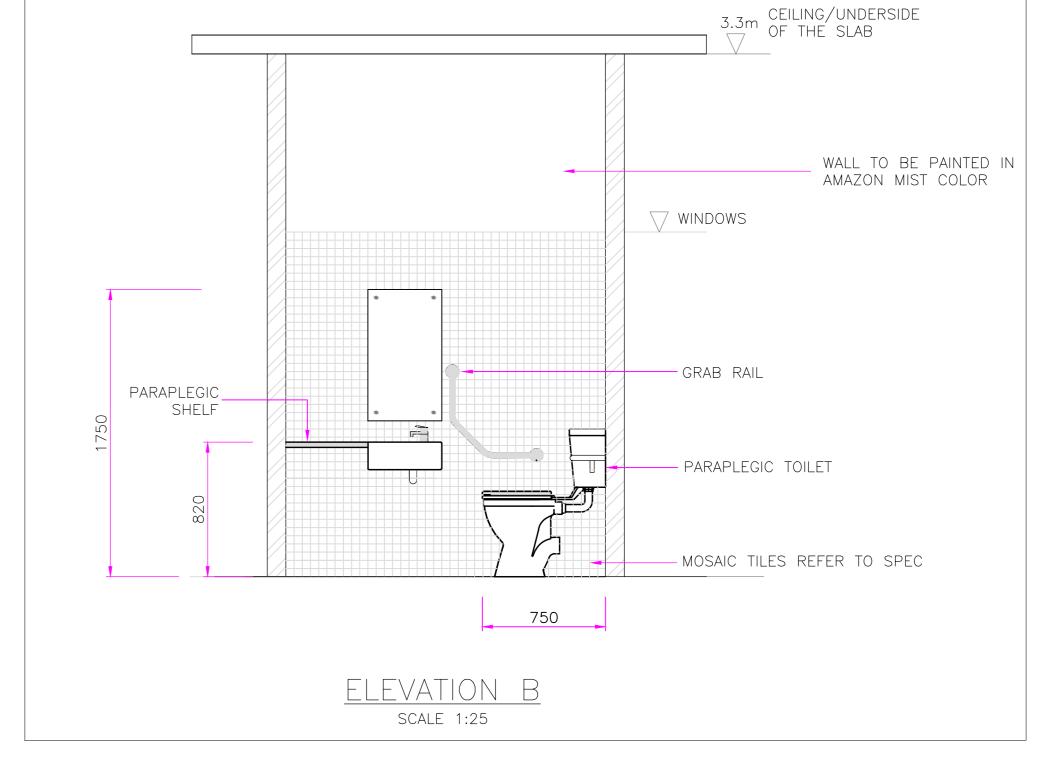

## WALL TO BE PAINTED IN AMAZON MIST COLOR 2.1m WINDOWS NEW WC TILE SKIRTING ELEVATION A

| SH HAND BASIN SPECIFICATION                                                                                                                                                                                                                                                                                                                                                | COLOR | IMAGE   |
|----------------------------------------------------------------------------------------------------------------------------------------------------------------------------------------------------------------------------------------------------------------------------------------------------------------------------------------------------------------------------|-------|---------|
| REMOVE EXISTING WASH HAND BASIN REPLACE WITH NEW VAAL SANITARYWARE MIDI WEAVER BASIN (CODE 706601) WITH 20mm CHROME PLATED SINGLE BASIN MIXER RESTRICTED TO 60mm MAXIMUM FLOW (CODE KO-951) ALLOW FOR ALL AOTHER FITTINGS TO REPLACE THE WHB INCLUDING FLEXIBLE PIPES, TRAP ETC. AND CONNECTING TO EXISTING SERVICES.  DEEMED TO COMPLY TO SPECIFICATIONS: CERAMIC WHB 497 | WHITE | TIVIAGE |

| FINISHES | SCHEDULE |
|----------|----------|

| THUSTIL | 13 JOHEDOLE                                                                                                                                                                                                                                                                                                                                                                                                              |             |
|---------|--------------------------------------------------------------------------------------------------------------------------------------------------------------------------------------------------------------------------------------------------------------------------------------------------------------------------------------------------------------------------------------------------------------------------|-------------|
| CODE    | SPECIFICATION                                                                                                                                                                                                                                                                                                                                                                                                            | COLOR       |
| BBF01   | SERIE ROCK 636 DARK GREY MATT PORCELAIN TILES COMPLYING WITH SANS 1449/13006 FIXED TO PREPARED FLOOR SCREED WITH APPROVED TILE ADHESIVE MIXED WITH BONDING LIQUID IN LIEU OF WATER. JOINTS TO BE GROUTED WITH TILE GROUT WITH MINIMUM 5mm EXPANSION JOINTS AT PERIMETRE. ALL STRUCTURAL EXPANSION AND CONSTRUCTION JOINTS at MAXIMUM OF 5m CENTRES IN BOTH DIRECTIONS. ALL SPECIFICATIONS TO MANUFACTURERS REQUIREMENTS. | DARK GREY   |
| WALLS   |                                                                                                                                                                                                                                                                                                                                                                                                                          |             |
| CODE    | SPECIFICATION                                                                                                                                                                                                                                                                                                                                                                                                            | COLOR       |
| BAW01   | SERIE ROCK 636 LIGHT GREY MATT PORCELAIN TILES COMPLYING WITH SANS 1449/13006 FIXED TO PREPARED WALL SCREED WITH APPROVED TILE ADHESIVE MIXED WITH BONDING LIQUID IN LIEU OF WATER. JOINTS TO BE GROUTED WITH TILE GROUT WITH MINIMUM 5mm EXPANSION JOINTS AT PERIMETRE. ALL STRUCTURAL EXPANSION AND CONSTRUCTION JOINTS at MAXIMUM OF 5m CENTRES IN BOTH DIRECTIONS. ALL SPECIFICATIONS TO MANUFACTURERS REQUIREMENTS. | LIGHT GREY  |
| BAWM01  | DOUGLAS JONES 435-48X48mm MESH BACKED CERAMIC MOSAICES INSTALLED AS VANITY SPLASHBACK. (3 MOSAIC TILES HIGH) FIXED MESH DOWN TO INTERNAL PLASTERED WALL, FIX ADHESIVE MIXED WITH BONDING LIQUID IN LIEU OF WATER. LAID WITH TILE GROUT, APPLIED WITH FLEXIBLE SPATULA. EXCESS GROUT REMOVED WITH DAMP SPONGE. TILES TO BE WASHED WITH GLINT TILE CLEANER ONCE GROUT HAS CURED.                                           | DARK GREY   |
| BAWM01  | PLASCON Y5-E2-3. ABOVE WALL TIELS, UP TO THE CEILING LEVEL. PREPARE WALL, REMOVE ALL RESIDUE, FLAKING AND DUST, MAKE GOOD WITH POLYFILLA OR RHINOLITE, TO RECEIVE 1 COAT UNIVERSAL UNDERCOAT AND 2 COATS OF PLASCON DOUBLE VELVET WALL PAINT.                                                                                                                                                                            | AMAZON MIST |
|         | 1                                                                                                                                                                                                                                                                                                                                                                                                                        |             |

## FINISHES SCHEDULE

| CODE   | SPECIFICATION                                                                                                                                                                                                                                                                                                                                                                                                            | COLOR      |
|--------|--------------------------------------------------------------------------------------------------------------------------------------------------------------------------------------------------------------------------------------------------------------------------------------------------------------------------------------------------------------------------------------------------------------------------|------------|
| BBF01  | SERIE ROCK 636 DARK GREY MATT PORCELAIN TILES COMPLYING WITH SANS 1449/13006 FIXED TO PREPARED FLOOR SCREED WITH APPROVED TILE ADHESIVE MIXED WITH BONDING LIQUID IN LIEU OF WATER. JOINTS TO BE GROUTED WITH TILE GROUT WITH MINIMUM 5mm EXPANSION JOINTS AT PERIMETRE. ALL STRUCTURAL EXPANSION AND CONSTRUCTION JOINTS at MAXIMUM OF 5m CENTRES IN BOTH DIRECTIONS. ALL SPECIFICATIONS TO MANUFACTURERS REQUIREMENTS. | DARK GREY  |
| WALLS  |                                                                                                                                                                                                                                                                                                                                                                                                                          |            |
| CODE   | SPECIFICATION                                                                                                                                                                                                                                                                                                                                                                                                            | COLOR      |
| BAW01  | SERIE ROCK 636 LIGHT GREY MATT PORCELAIN TILES COMPLYING WITH SANS 1449/13006 FIXED TO PREPARED WALL SCREED WITH APPROVED TILE ADHESIVE MIXED WITH BONDING LIQUID IN LIEU OF WATER. JOINTS TO BE GROUTED WITH TILE GROUT WITH MINIMUM 5mm EXPANSION JOINTS AT PERIMETRE. ALL STRUCTURAL EXPANSION AND CONSTRUCTION JOINTS at MAXIMUM OF 5m CENTRES IN BOTH DIRECTIONS. ALL SPECIFICATIONS TO MANUFACTURERS REQUIREMENTS. | LIGHT GREY |
| BAWM01 | DOUGLAS JONES 435-48X48mm MESH BACKED CERAMIC MOSAICES INSTALLED AS VANITY SPLASHBACK. (3 MOSAIC TILES HIGH) FIXED MESH DOWN TO INTERNAL PLASTERED WALL, FIX ADHESIVE MIXED WITH BONDING LIQUID IN LIEU OF WATER. LAID WITH TILE GROUT, APPLIED WITH FLEXIBLE SPATULA. EXCESS GROUT REMOVED WITH DAMP SPONGE. TILES TO BE WASHED WITH GLINT TILE CLEANER ONCE GROUT HAS CURED.                                           | DARK GREY  |