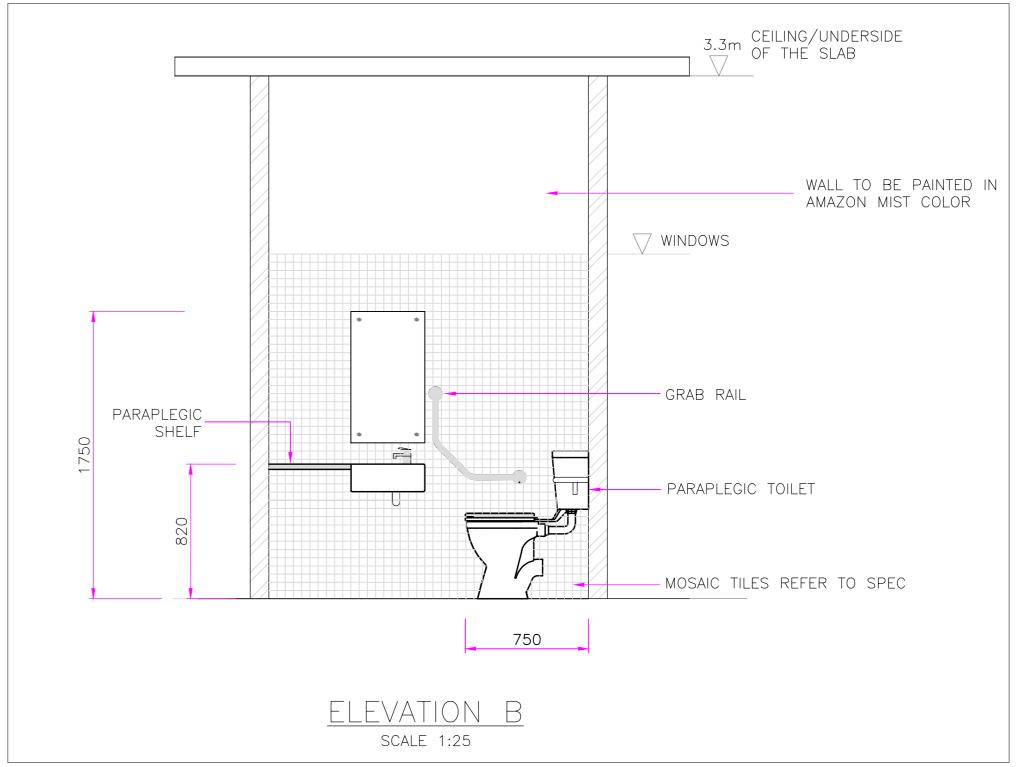

## WALL TO BE PAINTED IN AMAZON MIST COLOR 2.1m WINDOWS NEW WC TILE SKIRTING ELEVATION A

| SH HAND BASIN SPECIFICATION                                                                                                                                                                                                                                                                                                                                                | COLOR | IMAGE   |
|----------------------------------------------------------------------------------------------------------------------------------------------------------------------------------------------------------------------------------------------------------------------------------------------------------------------------------------------------------------------------|-------|---------|
| REMOVE EXISTING WASH HAND BASIN REPLACE WITH NEW VAAL SANITARYWARE MIDI WEAVER BASIN (CODE 706601) WITH 20mm CHROME PLATED SINGLE BASIN MIXER RESTRICTED TO 60mm MAXIMUM FLOW (CODE KO-951) ALLOW FOR ALL AOTHER FITTINGS TO REPLACE THE WHB INCLUDING FLEXIBLE PIPES, TRAP ETC. AND CONNECTING TO EXISTING SERVICES.  DEEMED TO COMPLY TO SPECIFICATIONS: CERAMIC WHB 497 | WHITE | TIVIAGE |

| FINISHES | SCHEDULE |
|----------|----------|

| THUSTIL | 13 JOHEDOLE                                                                                                                                                                                                                                                                                                                                                                                                              |             |
|---------|--------------------------------------------------------------------------------------------------------------------------------------------------------------------------------------------------------------------------------------------------------------------------------------------------------------------------------------------------------------------------------------------------------------------------|-------------|
| CODE    | SPECIFICATION                                                                                                                                                                                                                                                                                                                                                                                                            | COLOR       |
| BBF01   | SERIE ROCK 636 DARK GREY MATT PORCELAIN TILES COMPLYING WITH SANS 1449/13006 FIXED TO PREPARED FLOOR SCREED WITH APPROVED TILE ADHESIVE MIXED WITH BONDING LIQUID IN LIEU OF WATER. JOINTS TO BE GROUTED WITH TILE GROUT WITH MINIMUM 5mm EXPANSION JOINTS AT PERIMETRE. ALL STRUCTURAL EXPANSION AND CONSTRUCTION JOINTS at MAXIMUM OF 5m CENTRES IN BOTH DIRECTIONS. ALL SPECIFICATIONS TO MANUFACTURERS REQUIREMENTS. | DARK GREY   |
| WALLS   |                                                                                                                                                                                                                                                                                                                                                                                                                          |             |
| CODE    | SPECIFICATION                                                                                                                                                                                                                                                                                                                                                                                                            | COLOR       |
| BAW01   | SERIE ROCK 636 LIGHT GREY MATT PORCELAIN TILES COMPLYING WITH SANS 1449/13006 FIXED TO PREPARED WALL SCREED WITH APPROVED TILE ADHESIVE MIXED WITH BONDING LIQUID IN LIEU OF WATER. JOINTS TO BE GROUTED WITH TILE GROUT WITH MINIMUM 5mm EXPANSION JOINTS AT PERIMETRE. ALL STRUCTURAL EXPANSION AND CONSTRUCTION JOINTS at MAXIMUM OF 5m CENTRES IN BOTH DIRECTIONS. ALL SPECIFICATIONS TO MANUFACTURERS REQUIREMENTS. | LIGHT GREY  |
| BAWM01  | DOUGLAS JONES 435-48X48mm MESH BACKED CERAMIC MOSAICES INSTALLED AS VANITY SPLASHBACK. (3 MOSAIC TILES HIGH) FIXED MESH DOWN TO INTERNAL PLASTERED WALL, FIX ADHESIVE MIXED WITH BONDING LIQUID IN LIEU OF WATER. LAID WITH TILE GROUT, APPLIED WITH FLEXIBLE SPATULA. EXCESS GROUT REMOVED WITH DAMP SPONGE. TILES TO BE WASHED WITH GLINT TILE CLEANER ONCE GROUT HAS CURED.                                           | DARK GREY   |
| BAWM01  | PLASCON Y5-E2-3. ABOVE WALL TIELS, UP TO THE CEILING LEVEL. PREPARE WALL, REMOVE ALL RESIDUE, FLAKING AND DUST, MAKE GOOD WITH POLYFILLA OR RHINOLITE, TO RECEIVE 1 COAT UNIVERSAL UNDERCOAT AND 2 COATS OF PLASCON DOUBLE VELVET WALL PAINT.                                                                                                                                                                            | AMAZON MIST |
|         | 1                                                                                                                                                                                                                                                                                                                                                                                                                        |             |

## FINISHES SCHEDULE

| CODE   | SPECIFICATION                                                                                                                                                                                                                                                                                                                                                                                                            | COLOR      |
|--------|--------------------------------------------------------------------------------------------------------------------------------------------------------------------------------------------------------------------------------------------------------------------------------------------------------------------------------------------------------------------------------------------------------------------------|------------|
| BBF01  | SERIE ROCK 636 DARK GREY MATT PORCELAIN TILES COMPLYING WITH SANS 1449/13006 FIXED TO PREPARED FLOOR SCREED WITH APPROVED TILE ADHESIVE MIXED WITH BONDING LIQUID IN LIEU OF WATER. JOINTS TO BE GROUTED WITH TILE GROUT WITH MINIMUM 5mm EXPANSION JOINTS AT PERIMETRE. ALL STRUCTURAL EXPANSION AND CONSTRUCTION JOINTS at MAXIMUM OF 5m CENTRES IN BOTH DIRECTIONS. ALL SPECIFICATIONS TO MANUFACTURERS REQUIREMENTS. | DARK GREY  |
| WALLS  |                                                                                                                                                                                                                                                                                                                                                                                                                          |            |
| CODE   | SPECIFICATION                                                                                                                                                                                                                                                                                                                                                                                                            | COLOR      |
| BAW01  | SERIE ROCK 636 LIGHT GREY MATT PORCELAIN TILES COMPLYING WITH SANS 1449/13006 FIXED TO PREPARED WALL SCREED WITH APPROVED TILE ADHESIVE MIXED WITH BONDING LIQUID IN LIEU OF WATER. JOINTS TO BE GROUTED WITH TILE GROUT WITH MINIMUM 5mm EXPANSION JOINTS AT PERIMETRE. ALL STRUCTURAL EXPANSION AND CONSTRUCTION JOINTS at MAXIMUM OF 5m CENTRES IN BOTH DIRECTIONS. ALL SPECIFICATIONS TO MANUFACTURERS REQUIREMENTS. | LIGHT GREY |
| BAWM01 | DOUGLAS JONES 435-48X48mm MESH BACKED CERAMIC MOSAICES INSTALLED AS VANITY SPLASHBACK. (3 MOSAIC TILES HIGH) FIXED MESH DOWN TO INTERNAL PLASTERED WALL, FIX ADHESIVE MIXED WITH BONDING LIQUID IN LIEU OF WATER. LAID WITH TILE GROUT, APPLIED WITH FLEXIBLE SPATULA. EXCESS GROUT REMOVED WITH DAMP SPONGE. TILES TO BE WASHED WITH GLINT TILE CLEANER ONCE GROUT HAS CURED.                                           | DARK GREY  |