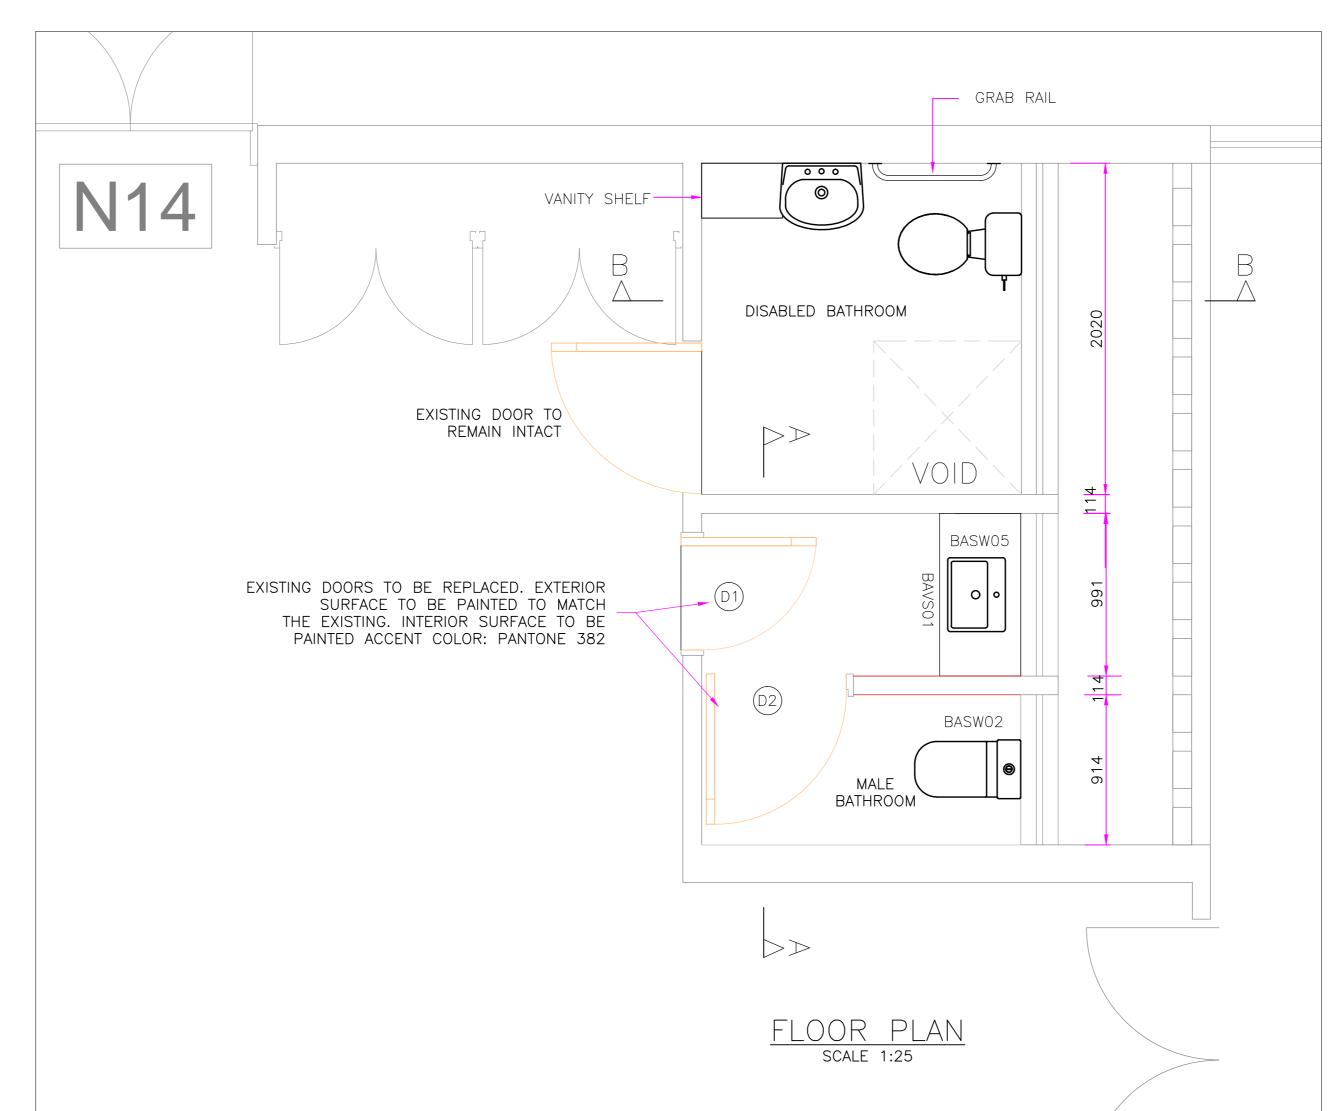

BASW05

| CODE   | SPECIFICATION                                                                                                                                                                                                                                                                                                                                                                                                                                                                                                                                                                                                                                                                             | COLOUR | IMAGE |
|--------|-------------------------------------------------------------------------------------------------------------------------------------------------------------------------------------------------------------------------------------------------------------------------------------------------------------------------------------------------------------------------------------------------------------------------------------------------------------------------------------------------------------------------------------------------------------------------------------------------------------------------------------------------------------------------------------------|--------|-------|
| 8448Z0 | Vaal Sanitaryware vitreous china "Pearl Paraplegic" semi—close coupled 90° outlet open rim washdown pan and matching 9 litre cistern complete with lid, fitments, and purpose made C.P. side—flush lever (left or right). Supplied with purpose made thermoset seat and cover plate. The suite is designed to flush effectively on 6 litres.  SPECIFICATIONS Mass Volume Pan 14.00kg 0.075m³ Cistern 12.00kg 0.030m³  ADDITIONAL REQUIREMENTS 1.Vaal Sanitaryware Hibiscus basin. 2.2x12 mm C.P. lever action pillar taps. 3.Universal Half Pedestal (code 715222). 4.32 mm stainless steel side grab rail (code DI2). 5.32 mm stainless steel rear grab rail around cistern (code SR2A). | WHITE  |       |

| CODE   | SPECIFICATION                                                                                                                                                                                                                                                                                                                                                                                                                                   | COLOR |  |
|--------|-------------------------------------------------------------------------------------------------------------------------------------------------------------------------------------------------------------------------------------------------------------------------------------------------------------------------------------------------------------------------------------------------------------------------------------------------|-------|--|
| BASW02 | REMOVE EXISTING WC FITTING, REPLACE WITH NEW VAAL SANITARYWARE FLATBACK VITRIOUS CHINA CLOSE COUPLE SUITE (CODE 773662). COMPRISING 90° OUTLET CLOSED RIM WASHDOWN PAN WITH MATCHING 6LITRE CISTERN INCLUDING FITMENT AND THERMOSET SOFT CLOSED SEAT.  NOTE: ALLOW FOR ALL OTHER FITTINGS TO REPLACE THE WC INCLUDING FLEXIBLE PIPES, PAN, SEALER ETC TO CONNECT TO EXISTING SERVICES.  DEEM TO COMPLY TO SPECIFICATION: CERAMIC WHB TO SANS497 | WHITE |  |