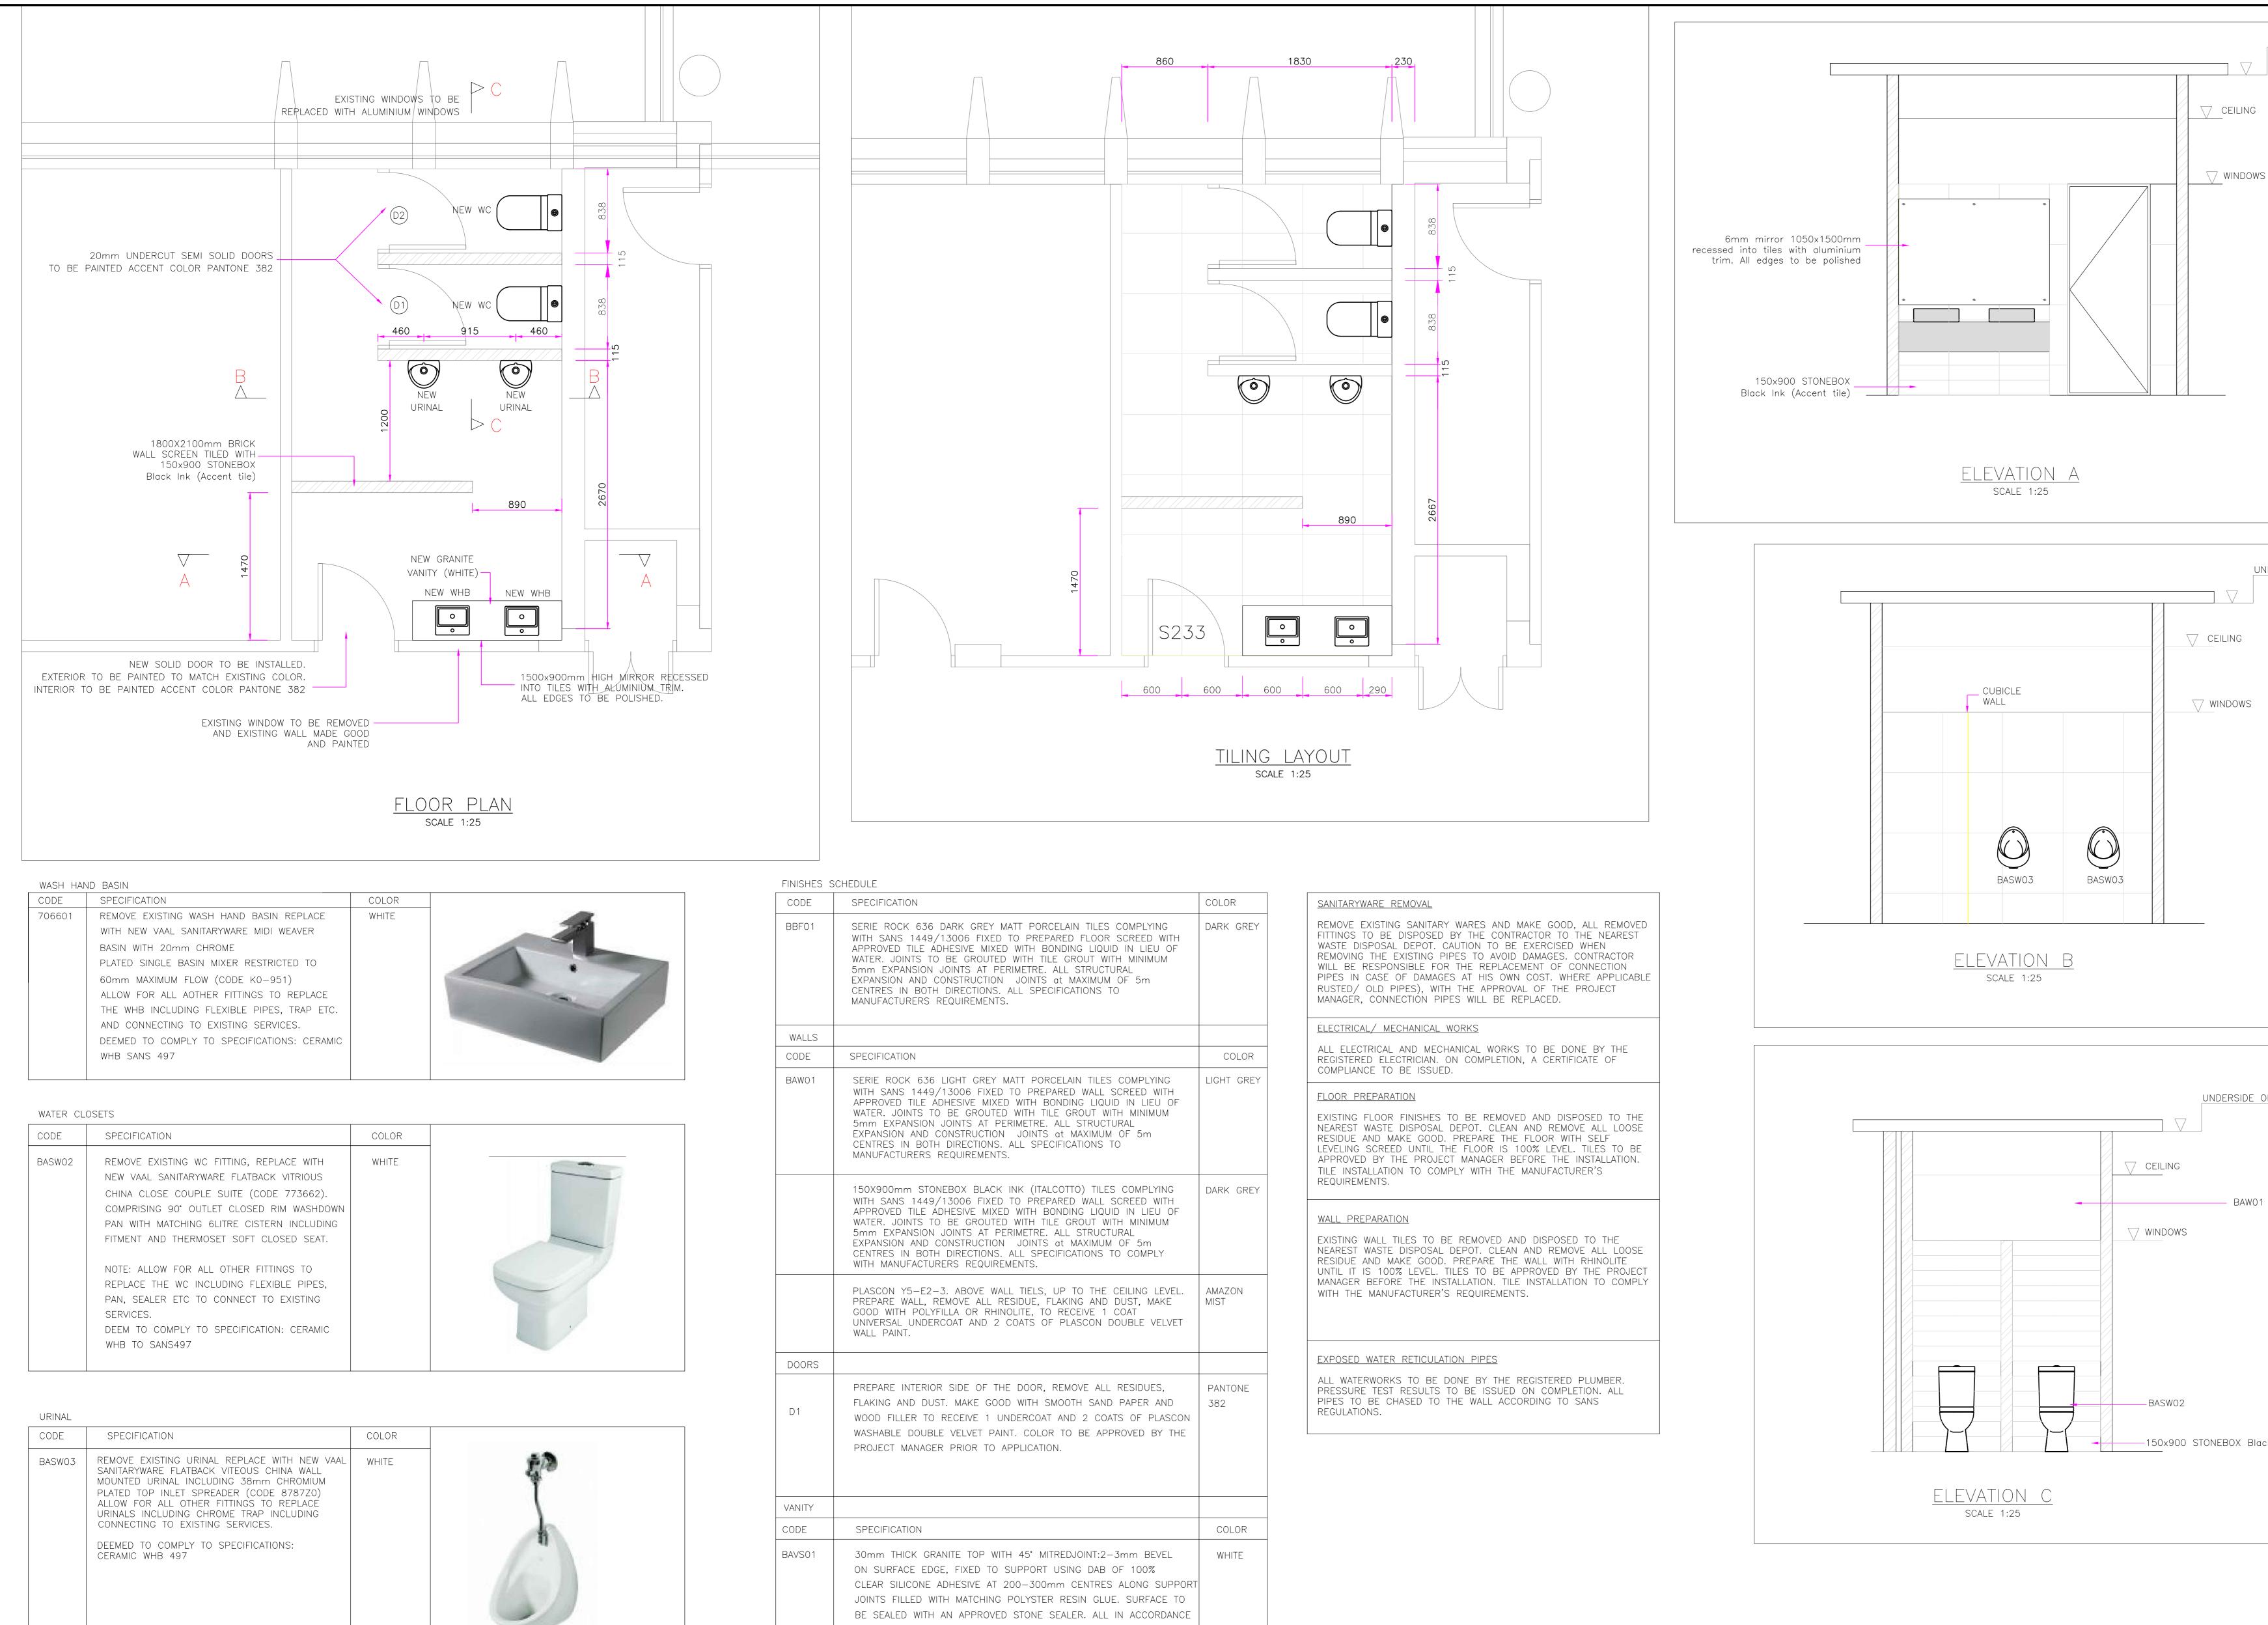

| CODE   | SPECIFICATION                                                                                                                                                                                                                                                                                                                                                                                                                                             | COLOR            |
|--------|-----------------------------------------------------------------------------------------------------------------------------------------------------------------------------------------------------------------------------------------------------------------------------------------------------------------------------------------------------------------------------------------------------------------------------------------------------------|------------------|
| BBF01  | SERIE ROCK 636 DARK GREY MATT PORCELAIN TILES COMPLYING<br>WITH SANS 1449/13006 FIXED TO PREPARED FLOOR SCREED WITH<br>APPROVED TILE ADHESIVE MIXED WITH BONDING LIQUID IN LIEU OF<br>WATER. JOINTS TO BE GROUTED WITH TILE GROUT WITH MINIMUM<br>5mm EXPANSION JOINTS AT PERIMETRE. ALL STRUCTURAL<br>EXPANSION AND CONSTRUCTION JOINTS at MAXIMUM OF 5m<br>CENTRES IN BOTH DIRECTIONS. ALL SPECIFICATIONS TO<br>MANUFACTURERS REQUIREMENTS.             | DARK GRE         |
| WALLS  |                                                                                                                                                                                                                                                                                                                                                                                                                                                           |                  |
| CODE   | SPECIFICATION                                                                                                                                                                                                                                                                                                                                                                                                                                             | COLOR            |
| BAW01  | SERIE ROCK 636 LIGHT GREY MATT PORCELAIN TILES COMPLYING<br>WITH SANS 1449/13006 FIXED TO PREPARED WALL SCREED WITH<br>APPROVED TILE ADHESIVE MIXED WITH BONDING LIQUID IN LIEU OF<br>WATER. JOINTS TO BE GROUTED WITH TILE GROUT WITH MINIMUM<br>5mm EXPANSION JOINTS AT PERIMETRE. ALL STRUCTURAL<br>EXPANSION AND CONSTRUCTION JOINTS at MAXIMUM OF 5m<br>CENTRES IN BOTH DIRECTIONS. ALL SPECIFICATIONS TO<br>MANUFACTURERS REQUIREMENTS.             | LIGHT GRE        |
|        | 150X900mm STONEBOX BLACK INK (ITALCOTTO) TILES COMPLYING<br>WITH SANS 1449/13006 FIXED TO PREPARED WALL SCREED WITH<br>APPROVED TILE ADHESIVE MIXED WITH BONDING LIQUID IN LIEU OF<br>WATER. JOINTS TO BE GROUTED WITH TILE GROUT WITH MINIMUM<br>5mm EXPANSION JOINTS AT PERIMETRE. ALL STRUCTURAL<br>EXPANSION AND CONSTRUCTION JOINTS at MAXIMUM OF 5m<br>CENTRES IN BOTH DIRECTIONS. ALL SPECIFICATIONS TO COMPLY<br>WITH MANUFACTURERS REQUIREMENTS. | DARK GRE         |
|        | PLASCON Y5-E2-3. ABOVE WALL TIELS, UP TO THE CEILING LEVEL.<br>PREPARE WALL, REMOVE ALL RESIDUE, FLAKING AND DUST, MAKE<br>GOOD WITH POLYFILLA OR RHINOLITE, TO RECEIVE 1 COAT<br>UNIVERSAL UNDERCOAT AND 2 COATS OF PLASCON DOUBLE VELVET<br>WALL PAINT.                                                                                                                                                                                                 | AMAZON<br>MIST   |
| DOORS  |                                                                                                                                                                                                                                                                                                                                                                                                                                                           |                  |
| D1     | PREPARE INTERIOR SIDE OF THE DOOR, REMOVE ALL RESIDUES,<br>FLAKING AND DUST. MAKE GOOD WITH SMOOTH SAND PAPER AND<br>WOOD FILLER TO RECEIVE 1 UNDERCOAT AND 2 COATS OF PLASCON<br>WASHABLE DOUBLE VELVET PAINT. COLOR TO BE APPROVED BY THE<br>PROJECT MANAGER PRIOR TO APPLICATION.                                                                                                                                                                      | PANTONE<br>382   |
| VANITY |                                                                                                                                                                                                                                                                                                                                                                                                                                                           |                  |
| CODE   | SPECIFICATION                                                                                                                                                                                                                                                                                                                                                                                                                                             | COLOR            |
| BAVS01 | 30mm THICK GRANITE TOP WITH 45° MITREDJOINT:2-3mm BEVEL<br>ON SURFACE EDGE, FIXED TO SUPPORT USING DAB OF 100%<br>CLEAR SILICONE ADHESIVE AT 200-300mm CENTRES ALONG SUPPORT<br>JOINTS FILLED WITH MATCHING POLYSTER RESIN GLUE. SURFACE TO<br>BE SEALED WITH AN APPROVED STONE SEALER. ALL IN ACCORDANCE<br>WITH THE MANUFACTURER'S RECOMMENDATIONS.                                                                                                     | WHITE            |
| MIRROR |                                                                                                                                                                                                                                                                                                                                                                                                                                                           |                  |
| CODE   | SPECIFICATION                                                                                                                                                                                                                                                                                                                                                                                                                                             | COLOR            |
| BA01   | GSA SMART GLASS IMAGES SILVERED FLOATGLASS COPPER-FREE<br>MIRROR FIXED WITH CAPPED SCREW DIRECTLY ONTO THE WALL,<br>1250mm HIGH AND AS WIDE AS VANITY. DEEMED TO COMPLY WITH                                                                                                                                                                                                                                                                              | SILVER<br>BACKED |

SPECIFICATION: GLAZED MIRROR IN ACCORDANCE TO NBR SCHEDULE1

AND SABS 0137.

| UNDERSIDE OF SLAB    | GENERAL                                                                                                  |                                                          |  |
|----------------------|----------------------------------------------------------------------------------------------------------|----------------------------------------------------------|--|
|                      | COPYRIGHT OF THIS DRAWING AND ITS CONTENTS<br>IS HELD BY CSIR FACILITIES MANAGEMENT: PROJECTS<br>SECTION |                                                          |  |
|                      | ALL DIMENSIONS AND LEVELS TO B<br>SITE BY THE CONTRACTOR, AND AL                                         | L                                                        |  |
|                      | DISCREPANCIES REPORTED TO THI<br>IMMEDIATELY.                                                            | E PROJECT MANAGER                                        |  |
| S                    |                                                                                                          |                                                          |  |
|                      |                                                                                                          |                                                          |  |
|                      |                                                                                                          |                                                          |  |
|                      |                                                                                                          |                                                          |  |
|                      |                                                                                                          |                                                          |  |
|                      |                                                                                                          |                                                          |  |
|                      |                                                                                                          |                                                          |  |
|                      |                                                                                                          |                                                          |  |
|                      |                                                                                                          |                                                          |  |
|                      |                                                                                                          |                                                          |  |
|                      |                                                                                                          |                                                          |  |
|                      |                                                                                                          |                                                          |  |
|                      |                                                                                                          |                                                          |  |
| NDERSIDE OF SLAB     |                                                                                                          |                                                          |  |
|                      |                                                                                                          |                                                          |  |
|                      |                                                                                                          |                                                          |  |
|                      |                                                                                                          |                                                          |  |
|                      |                                                                                                          |                                                          |  |
|                      |                                                                                                          |                                                          |  |
|                      |                                                                                                          |                                                          |  |
|                      |                                                                                                          |                                                          |  |
|                      |                                                                                                          |                                                          |  |
|                      |                                                                                                          |                                                          |  |
|                      |                                                                                                          |                                                          |  |
|                      |                                                                                                          |                                                          |  |
|                      |                                                                                                          |                                                          |  |
|                      |                                                                                                          |                                                          |  |
|                      |                                                                                                          |                                                          |  |
|                      |                                                                                                          |                                                          |  |
| OF SLAB              |                                                                                                          |                                                          |  |
|                      |                                                                                                          |                                                          |  |
|                      |                                                                                                          |                                                          |  |
| 1                    |                                                                                                          |                                                          |  |
|                      |                                                                                                          |                                                          |  |
|                      |                                                                                                          |                                                          |  |
|                      |                                                                                                          |                                                          |  |
|                      |                                                                                                          |                                                          |  |
|                      |                                                                                                          |                                                          |  |
|                      |                                                                                                          |                                                          |  |
| ck Ink (Accent tile) |                                                                                                          |                                                          |  |
|                      | 101.08.18FOR TENDERRev.DateDescription of Revision                                                       | ND<br>Prepared by<br>Signature                           |  |
|                      | Client:                                                                                                  |                                                          |  |
|                      |                                                                                                          | CSIR Facilities<br>Building 35<br>627 Meiring Naudé Road |  |
|                      |                                                                                                          | Pretoria                                                 |  |
|                      | our future through se                                                                                    |                                                          |  |
|                      |                                                                                                          |                                                          |  |
|                      | Project Description:                                                                                     |                                                          |  |
|                      | CSIR BATH<br>RENOVATION                                                                                  |                                                          |  |
|                      |                                                                                                          |                                                          |  |
|                      | Scale:<br>1:25/ A0                                                                                       | Date:<br>01/03/2018                                      |  |
|                      | Document Title:                                                                                          | I                                                        |  |
|                      | BUILDING 33 S233                                                                                         |                                                          |  |
|                      | RENOVATIONS PF                                                                                           | ROJECT                                                   |  |
|                      | Drawing Number:                                                                                          | Page: Revision:                                          |  |
|                      | 33FP3                                                                                                    | 1/1<br>Page Size:                                        |  |
|                      |                                                                                                          | AO                                                       |  |